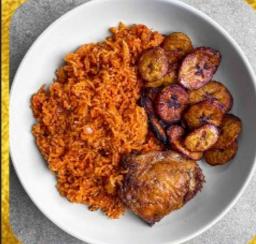

#### - RICE MENU -

|    |    | 24   |       |
|----|----|------|-------|
|    |    | 10.0 | 10000 |
|    | ч  |      |       |
| 10 | 10 |      |       |

| Jollof rice    | #2,900 |
|----------------|--------|
| Fried rice     | #3,200 |
| Ofada rice     | #2,000 |
| Coconut rice   | #3,000 |
| White rice     | #2,000 |
| Charlie's rice | #3,200 |

### Boiled egg Finger licking fresh food

Coleslaw

Fried Plantain

#1,500

#1,500

#400