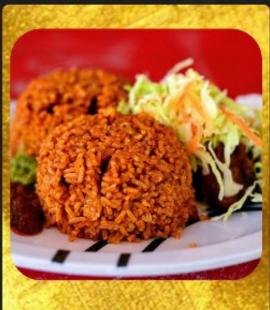

#### - RICE MENU -

|    |    | 24   |       |
|----|----|------|-------|
|    |    | 10.0 | 10000 |
|    | ч  |      |       |
| 10 | 10 |      |       |

| Jollof rice    | #2,900 |
|----------------|--------|
| Fried rice     | #3,200 |
| Ofada rice     | #2,000 |
| Coconut rice   | #3,000 |
| White rice     | #2,000 |
| Charlie's rice | #3,200 |