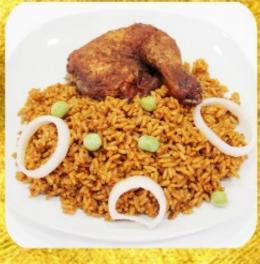

#### - RICE MENU -

|    |    | 24   |       |
|----|----|------|-------|
|    |    | 10.0 | 10000 |
|    | ч  |      |       |
| 10 | 10 |      |       |

| Jollof rice    | #2,900 |
|----------------|--------|
| Fried rice     | #3,200 |
| Ofada rice     | #2,000 |
| Coconut rice   | #3,000 |
| White rice     | #2,000 |
| Charlie's rice | #3,200 |

#### Meat-Fish

| Beef                      | #1,800  |
|---------------------------|---------|
| Chicken                   | #4,200  |
| Tilapia (full)            | #7,200  |
| Fresh catfish (Stewed)    | #7,500  |
| Dry Catfish               | #3,250  |
| Stock fish                | #3,300  |
| Snail(2 pieces)           | #10,000 |
| Turkey                    | #4,500  |
| For extra SPICY Meat-Fish | #500    |
| Side Dish                 |         |